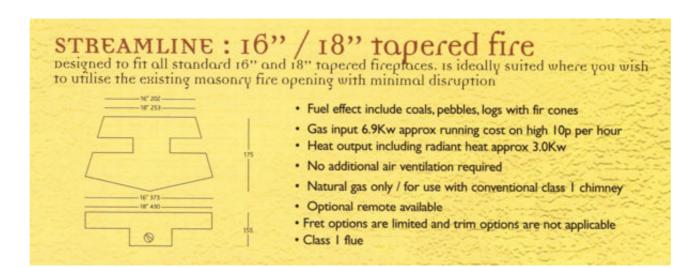

• INSTRUCTIONS CONTENT Section Contents Page No Important Notes Installation requirements Appliance Information Ventilation Site Requirements Pre-Fabricated Flue box Debris Space Installation of appliance 10-11 Preparing the Opening 11/12 Fitting the Burner Tray 12/14 Fuel Bed 15-18 Commissioning the Appliance Operating the Appliance Manual Control 10.. Sirocco Streamline 3 Gas fires Model Options Apex, Blenheim, Pinnacle Plus, Grace, Soho, Liberty and Lux.. Streamline 2 Gas Fire Manual Fire Royal 1000 Indoor Fireplace pdf manual download.